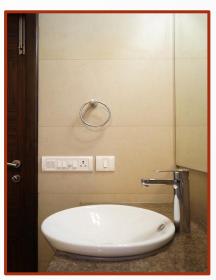

# Use of premium fittings and fixtures

| BATHROOMS                   |                                                                                       |  |
|-----------------------------|---------------------------------------------------------------------------------------|--|
| Design                      | 3 fixture Bathrooms (Basin, WC and Shower area).                                      |  |
| Wash Basin, WC and Shower   | Full bathroom consisting Parryware fittings ceramic, CP fittings and accessories.     |  |
| fixtures                    |                                                                                       |  |
| Bathroom on Stilt & Terrace | Parryware fittings                                                                    |  |
|                             | Niches with provisioning for light and finished in tiles or granite used in bathroom. |  |
| Bathroom Concept            | Frameless float glass mirror installed with studs as per design .                     |  |
|                             | Latest long drain channels in bathrooms and terrace to provide better drainage of     |  |
| Drain channels              | water instead of traditional round drains.                                            |  |
|                             | When bathroom is next to balcony: Outside in balcony or inside as per owner's         |  |
| Geyser Provisioning         | preference When bathroom is not next to balcony: Inside bathroom.                     |  |
| KITCHENS                    |                                                                                       |  |
| Tap and Sink                | SS Sink from Hafelle , burner/chimney and faucet from Haffele.                        |  |
|                             |                                                                                       |  |