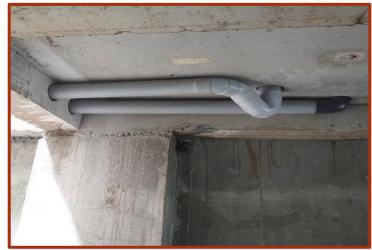

## Plumbing and Water Management

Flexible Pipe which prevent seepage

Rainwater Harvesting System

2500+ Liters of water storage per floor

Actual pictures of from our sites.

Left to right: I. Underground water tanks being constructed. 2.

Wastewater pipes being installed.

| Water meters                   | Provision for water-meters as per local law.                        |
|--------------------------------|---------------------------------------------------------------------|
|                                | Fresh Water Supply: ASTRAL Composite pipes. Chances of seepage      |
|                                | are reduced as the pipes are flexible and require fewer joints.     |
| Pipes                          |                                                                     |
|                                | Wastewater and Sewage: Astral                                       |
|                                | Underground Tanks: 2500 litres RCC tank for each FLAT. Construction |
|                                | done with commercial tiling and waterproofing.                      |
| Tanks                          | Stilt: 500 litres ISI Double layer tank. Water drawn from all main  |
|                                | tanks.                                                              |
|                                |                                                                     |
|                                | Overhead Water Tanks: 1000 Litres ISI Double layer tank per home.   |
|                                | Placed on raised floor on terrace or mumty as per bye-laws.         |
| Rainwater Harvesting           | As per norms.                                                       |
| Taps                           | In balcony, stilt and terrace.                                      |
| Manholes, Catch-basins & Gully | As per services design.                                             |
| Traps                          |                                                                     |
|                                | Single-stack plumbing system design used. Piping is underslung for  |
| Plumbing Design                | hygiene & comfortable access. Slabs are partly sunken; The pipes    |
|                                | are camouflaged.                                                    |
| Rainwater Drain                | Restoration / Construction in front of the house.                   |