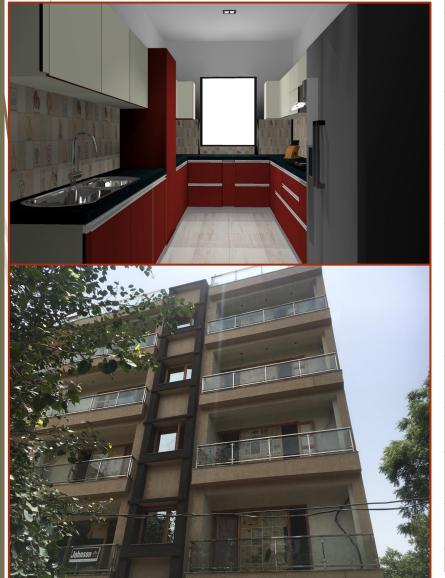

## Flooring by premium reputed companies

**Internal Flooring with Kajaria Tiles** 

Granite on stilt / parking area

**Granite Counters in Kitchen and Bathroom** 

| Internal Flooring                       | Glazed vitrified tiles from Kajaria Eternity of size upto 2.5 ft * 4 ft or upto 2.66 ft * 2.66 ft , 4 ft * 6 ft , 4 ft * 8 ft |
|-----------------------------------------|-------------------------------------------------------------------------------------------------------------------------------|
| Skirting                                | 4" high skirting to match flooring in the space.                                                                              |
| Bathroom (Floor +Walls) & kitchen walls | Glazed vitrified tiles from Kajaria Eternity of size upto 2.66 ft * 2.66 ft.                                                  |
| Balcony                                 | Glazed vitrified tiles from Kajaria Eternity of size upto 2 ft * 2 ft.                                                        |
| Staircase (Tread , riser & skirting)    | Granite                                                                                                                       |
| Stilt / Driveway                        | Granite with 4" skirting.                                                                                                     |
| Terrace flooring                        | Glazed vitrified tiles from Kajaria Eternity of size upto 2 ft * 2 ft.                                                        |
| Kitchen and bathroom counter            | Granite.                                                                                                                      |
| Toilet on Stilt & Terrace               | Ceramic tiles from Kajaria of 2ft x 2ft.                                                                                      |