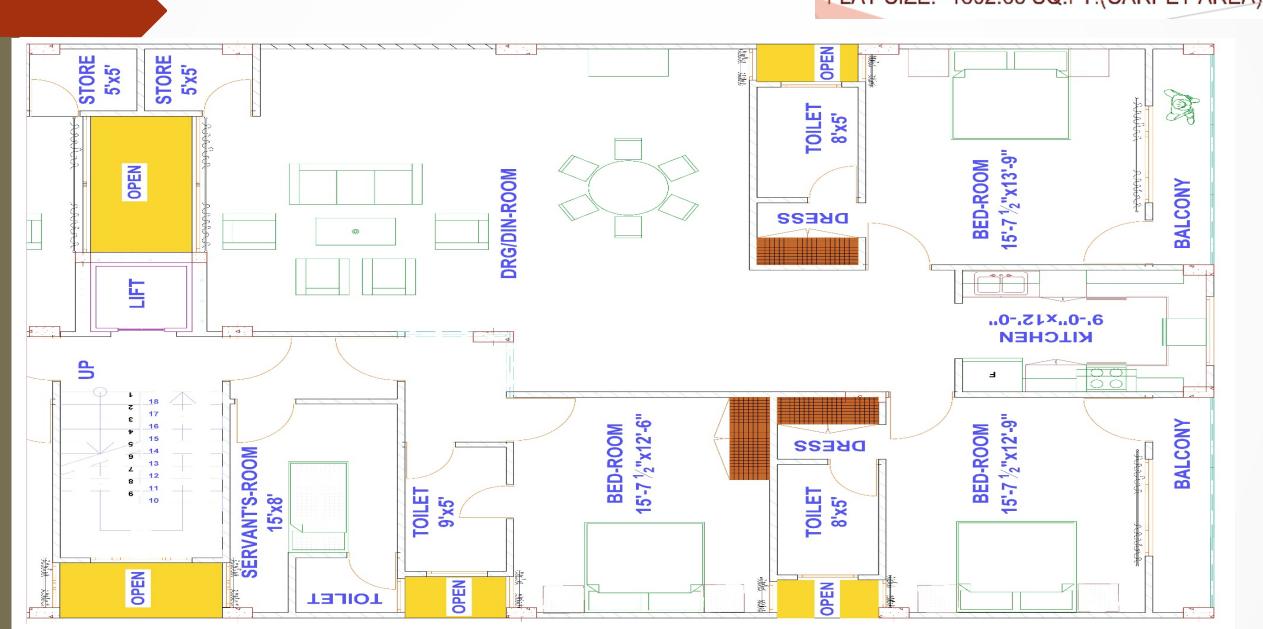

#### Front Floor Plans

#### FRONT FLAT PLAN

FLAT SIZE:- 2198.32 SQ.FT.(SUPER AREA) FLAT SIZE:- 1802.63 SQ.FT.(CARPET AREA)