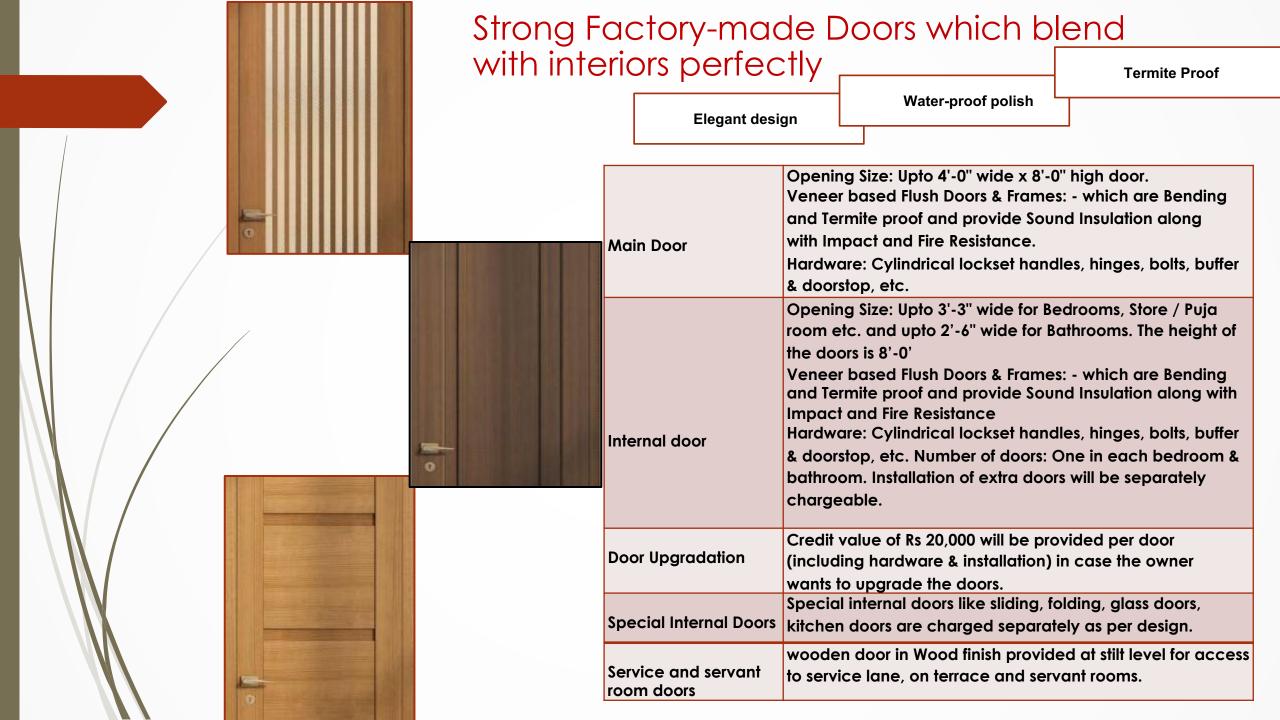

## Project Specifications

- SITE ADDRESS: A-45, MALL ROAD, SHANTI KUNJ, VASANT KUNJ, DELHI.
- PLOT SIZE: 41'-3" X 105'-7" = 4365.41 SQ.FT. = 485.04 SQ.YDS. (On GOV. record Plot area – 480 sq. yd.
- EACH FLOOR IS DIVIDES INTO TWO EQUAL FLATS.
- ► FLAT SIZE: 41'-3" X 52'-10" = 2151.73 SQ.FT. (SUPER AREA)
- FLAT SIZE: 1802.63 SQ.FT. (CARPET AREA)
- TOTAL NUMBER OF FLATS ON PLOT = 8
- PARKING FOR EACH FLAT = AVAILABLE. (18 NOS., each flat gets 545 sq. ft.)
- Super Area for each flat = 2696.73 Sq. Ft.
- UNDERGROUND TANK FOR EACH FLAT = AVAILABLE. (2500 LTS.)
- OVERHEAD TANK FOR EACH FLAT= AVAILABLE (1000 LTS.)
- WATER CONNECTION FOR EACH FLAT = AVAILABLE.

## Flooring by premium reputed companies

**Internal Flooring with Kajaria Tiles** 

Granite on stilt / parking area

**Granite Counters in Kitchen and Bathroom** 

| Internal Flooring                       | Glazed vitrified tiles from Kajaria Eternity of size upto 2.5 ft * 4 ft or upto 2.66 ft * 2.66 ft , 4 ft * 6 ft , 4 ft * 8 ft |
|-----------------------------------------|-------------------------------------------------------------------------------------------------------------------------------|
| Skirting                                | 4" high skirting to match flooring in the space.                                                                              |
| Bathroom (Floor +Walls) & kitchen walls | Glazed vitrified tiles from Kajaria Eternity of size upto 2.66 ft * 2.66 ft.                                                  |
| Balcony                                 | Glazed vitrified tiles from Kajaria Eternity of size upto 2 ft * 2 ft.                                                        |
| Staircase (Tread , riser & skirting)    | Granite                                                                                                                       |
| Stilt / Driveway                        | Granite with 4" skirting.                                                                                                     |
| Terrace flooring                        | Glazed vitrified tiles from Kajaria Eternity of size upto 2 ft * 2 ft.                                                        |
| Kitchen and bathroom counter            | Granite.                                                                                                                      |
| Toilet on Stilt & Terrace               | Ceramic tiles from Kajaria of 2ft x 2ft.                                                                                      |

# Use of premium fittings and fixtures

| BATHROOMS                   |                                                                                       |  |
|-----------------------------|---------------------------------------------------------------------------------------|--|
| Design                      | 3 fixture Bathrooms (Basin, WC and Shower area).                                      |  |
| Wash Basin, WC and Shower   | Full bathroom consisting Parryware fittings ceramic, CP fittings and accessories.     |  |
| fixtures                    |                                                                                       |  |
| Bathroom on Stilt & Terrace | Parryware fittings                                                                    |  |
|                             | Niches with provisioning for light and finished in tiles or granite used in bathroom. |  |
| Bathroom Concept            | Frameless float glass mirror installed with studs as per design .                     |  |
|                             | Latest long drain channels in bathrooms and terrace to provide better drainage of     |  |
| Drain channels              | water instead of traditional round drains.                                            |  |
|                             | When bathroom is next to balcony: Outside in balcony or inside as per owner's         |  |
| Geyser Provisioning         | preference When bathroom is not next to balcony: Inside bathroom.                     |  |
| KITCHENS                    |                                                                                       |  |
| Tap and Sink                | SS Sink from Hafelle , burner/chimney and faucet from Haffele.                        |  |
|                             |                                                                                       |  |