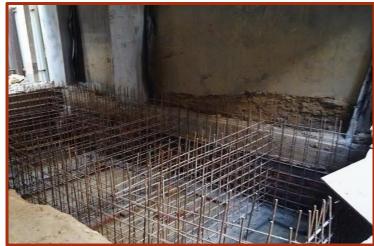

# Structure

| Demolition of existing                  | SITE WAS ALREADY CLEARED BEFORE COMMENCING OF WORK                              |  |
|-----------------------------------------|---------------------------------------------------------------------------------|--|
| Structure(if any)/<br>Clearance of Site |                                                                                 |  |
| Clearance of Site                       | Designed as not IS Codes and Forthquake Soismis Zone IV Complaint We            |  |
|                                         | Designed as per IS Codes and Earthquake Seismic Zone IV Complaint. We           |  |
| Structure                               | conduct soil testing and then design the structure. Structural load will be for |  |
|                                         | the number of floors being constructed.                                         |  |
| Excavation and                          | Done per IS Codes.                                                              |  |
| Foundation                              |                                                                                 |  |
|                                         | Used below Foundation, Stilt (if applicable), Terrace and for levelling sunken  |  |
| PCC                                     | areas. Also used to make platforms for fixed wardrobes & cabinets in            |  |
|                                         | bedrooms and kitchen.                                                           |  |
|                                         | Slabs and beams - of M25 grade or as specified by Structural                    |  |
| Concrete                                | Engineer.                                                                       |  |
|                                         | Foundation and columns - Site-mix Concrete (Cement from ACC, Ultratech,         |  |
|                                         | Ambuja, or JK Super Cement) of M25 grade or as specified by Structural          |  |
|                                         | Engineer as per feasibility.                                                    |  |
| TMT Steel                               | Steel of Grade FE-500 of RATHI - As per structural drawings in compliance       |  |
|                                         | with IS Codes.                                                                  |  |
| Brickwork /                             | Fly ash bricks - as per the IS codes and dimensions required by by-laws and     |  |
| Blockwork                               | drawings.                                                                       |  |
| Plaster                                 | Gypsum plaster or Cement-Sand plaster used. Mesh is used on joints of walls     |  |
|                                         | and concrete to protect them from cracks.                                       |  |
| Floor to floor                          | Up to 10 ft.                                                                    |  |
| height                                  |                                                                                 |  |
| Tarai / Curing                          | Curing compound used to ensure concrete strength & avoid structural cracks.     |  |