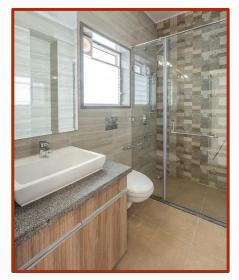

# Use of premium fittings and fixtures

| BATHROOMS                   |                                                                                       |  |
|-----------------------------|---------------------------------------------------------------------------------------|--|
| Design                      | 3 fixture Bathrooms (Basin, WC and Shower area).                                      |  |
| Wash Basin, WC and Shower   | Full bathroom consisting Parryware fittings ceramic, CP fittings and accessories.     |  |
| fixtures                    |                                                                                       |  |
| Bathroom on Stilt & Terrace | Parryware fittings                                                                    |  |
|                             | Niches with provisioning for light and finished in tiles or granite used in bathroom. |  |
| Bathroom Concept            | Frameless float glass mirror installed with studs as per design .                     |  |
|                             | Latest long drain channels in bathrooms and terrace to provide better drainage of     |  |
| Drain channels              | water instead of traditional round drains.                                            |  |
|                             | When bathroom is next to balcony: Outside in balcony or inside as per owner's         |  |
| Geyser Provisioning         | preference When bathroom is not next to balcony: Inside bathroom.                     |  |
| KITCHENS                    |                                                                                       |  |
| Tap and Sink                | SS Sink from Hafelle , burner/chimney and faucet from Haffele.                        |  |
|                             |                                                                                       |  |

Bathroom Fittings from Parryware

Linear Drains in Bathrooms to avoid water clogging