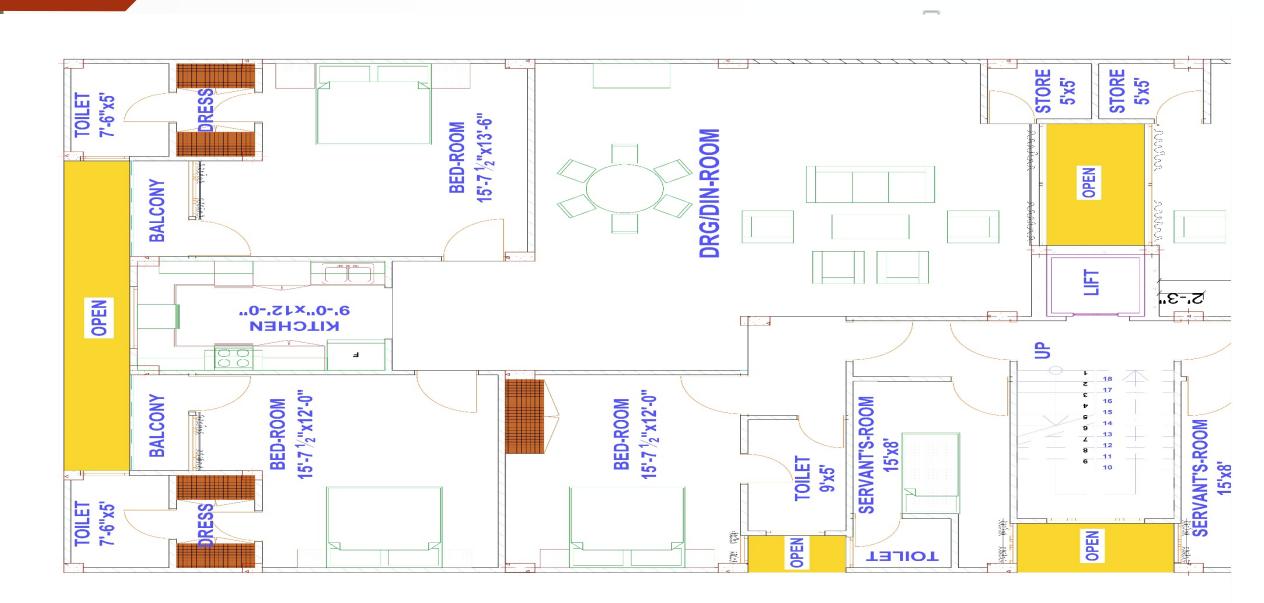

#### Rear Floor Plans

#### REAR FLAT PLAN

FLAT SIZE:- 2198.32 SQ.FT.(SUPER AREA) FLAT SIZE:- 1802.63 SQ.FT.(CARPET AREA)