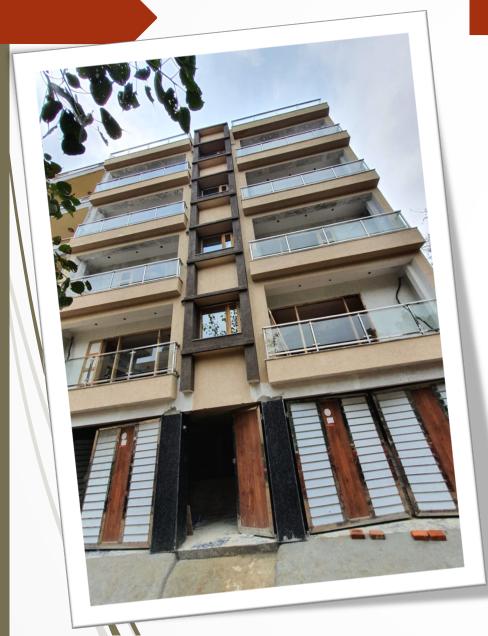

## Elegant, Stylish & Sophisticated Facade

Luxury Emulsions from MRF

Extensive list of materials for Facade Design

Toughened glass, Stainless steel Railings with Texture

|                                 | FAÇADE DESIGN /<br>ELEVATION                                                                                             |  |
|---------------------------------|--------------------------------------------------------------------------------------------------------------------------|--|
|                                 | Mix of texture paint from Unitile and SS railing in the balcony as per owner's choice. Based upon discussion with owner. |  |
| Façade design                   |                                                                                                                          |  |
| Boundary Wall & Gate            | Gate design in SS and SS Screen. Gate columns cladded in granite used in stilt flooring.                                 |  |
| Name plate                      | Plot No. in steel alphabets and name plates in steel with etching.                                                       |  |
| Lift Lobby                      | Finished with a band of 12-inch granite around the lift door.                                                            |  |
| Neighbors Wall                  | Uncovered wall towards the neighbor's house or neighbor's wall towards your home will be plaster finished by Snowcem     |  |
| WALLS & CEILINGS                |                                                                                                                          |  |
| Internal Walls Finish           | Luxury/ Premium Emulsions from MRF (Aquafresh)                                                                           |  |
| External Walls, Stilt, Terrace, |                                                                                                                          |  |
| Balcony, Courtyard, Shafts      | Apex ultima from Asian Paints or ICI.                                                                                    |  |
|                                 | False ceiling with                                                                                                       |  |
| Decorative false ceiling        | provision for lights. (or) Cove made with provision for lights and strip.                                                |  |
|                                 | FABRICATION                                                                                                              |  |
|                                 | SS Railing with wooden handrail with melamine polish from MRF Paints.                                                    |  |
| Staircase Railing               |                                                                                                                          |  |
|                                 |                                                                                                                          |  |