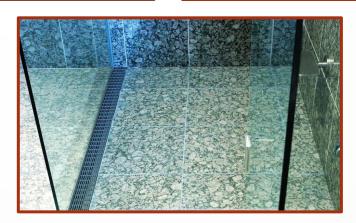

# Use of premium fittings and fixtures

| BATHROOMS                   |                                                                                       |  |
|-----------------------------|---------------------------------------------------------------------------------------|--|
| Design                      | 3 fixture Bathrooms (Basin, WC and Shower area).                                      |  |
| Wash Basin, WC and Shower   | Full bathroom consisting Parryware fittings ceramic, CP fittings and accessories.     |  |
| fixtures                    |                                                                                       |  |
| Bathroom on Stilt & Terrace | Parryware fittings                                                                    |  |
|                             | Niches with provisioning for light and finished in tiles or granite used in bathroom. |  |
| Bathroom Concept            | Frameless float glass mirror installed with studs as per design .                     |  |
|                             | Latest long drain channels in bathrooms and terrace to provide better drainage of     |  |
| Drain channels              | water instead of traditional round drains.                                            |  |
|                             | When bathroom is next to balcony: Outside in balcony or inside as per owner's         |  |
| Geyser Provisioning         | preference When bathroom is not next to balcony: Inside bathroom.                     |  |
| KITCHENS                    |                                                                                       |  |
| Tap and Sink                | SS Sink from Hafelle , burner/chimney and faucet from Haffele.                        |  |
|                             |                                                                                       |  |

Bathroom Fittings from Parryware

Linear Drains in Bathrooms to avoid water clogging